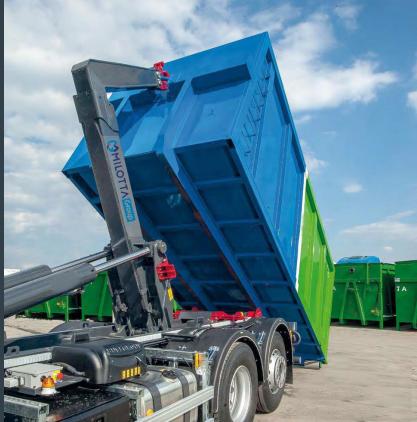

Today Milotta Group is a leader in the construction of CSC containers for the installation of transformers and inverters.

40+ years of experience in designing and construction of steel structures such as: Removable container system with lifting hook; Compactors; Hydraulic systems; Cranes and lifting systems.