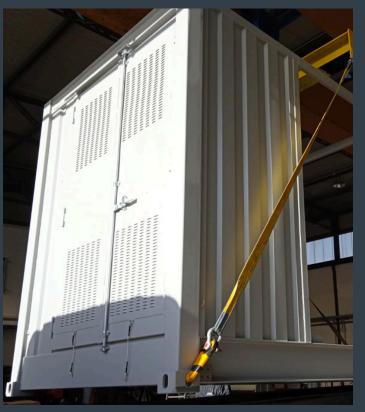

Today Milotta Group is a leader in the construction of CSC containers for the installation of transformers and inverters.

40+ years of experience in designing and construction of steel structures such as: Removable container system with lifting hook; Compactors; Hydraulic systems; Cranes and lifting systems.

CSC CERTIFICATION
SHIPPING CONTAINERS
to ensure safe shipments.