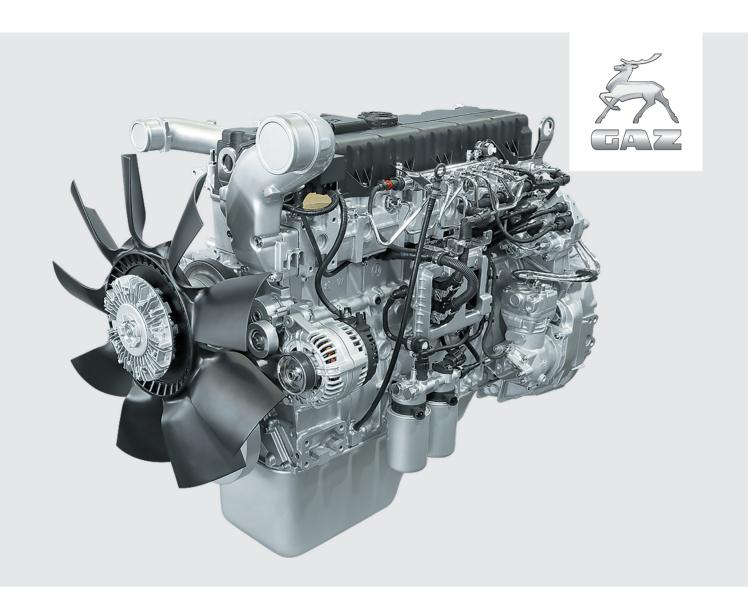

## 6-CYLINDER DIESEL ENGINE

## **YMZ 5368-20**

- Advanced design
- □ Up to 30,000 hours of lifetime
- Highly reliable and fuel-efficent
- Low noise and vibration
- □ Low cost of ownership
- Eco-friendly

## **SPECIFICATIONS**

| General performance                            | YMZ 5368-20      |
|------------------------------------------------|------------------|
| Cylinder number                                | 6, inline        |
| Bore & stroke, mm                              | 105x128          |
| Displacement, I                                | 6.65             |
| Compression ratio                              | 17.5             |
| Rated power, gross, kW (hp)                    | 160 (218)        |
| Maximum power (short time, 1 hour), kW (hp)    | 176 (239)        |
| Rated speed, rpm                               | 1500             |
| Speed droop, % not more                        | 3                |
| Lubrication system, I                          | 23.5             |
| Oil cooling system, I                          | 14               |
| Dry mass, kg                                   | 620              |
| Overall dimensions (length, width, height), mm | 1308 / 759 / 963 |
| Application                                    | Gensets          |