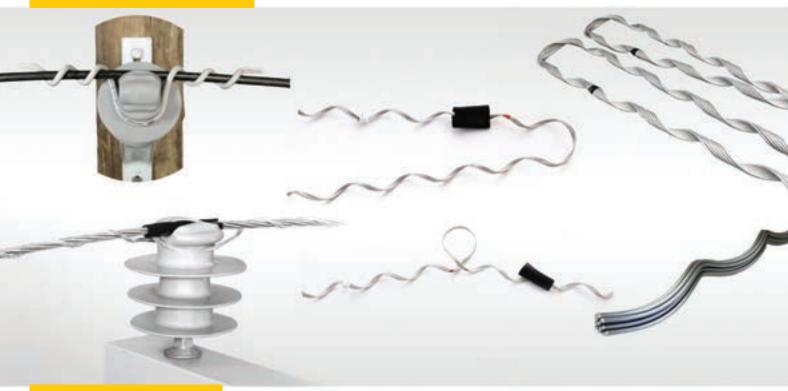

**Product Brochure** 

# **Overhead Line Hardware and Connectors**







LV/HV AB Cable Accessories & **Distribution Boxes** 















#### **CERTIFICATIONS**























Axis offers a complete range of Overhead Line Hardware for LV & MV Electrical Distribution Line Systems. These products are manufactured taking into consideration International standards such as BS, IS and utility specific requirements.



#### **Crossarms & Braces**



## **Insulator Hardware Fittings**





### Insulators – Porcelain LV, 11 & 33 kV



## Insulators – Polymeric 11 & 33 Kv



#### **Fasteners**





### **Preformed Line Products**



#### **O-H Line Connectors**





Surge Arrestors – Polymeric 11 kV & 33 kV

D.O.Fuses 11 kV & 33 kV



#### **OPGW & ADSS Cable Accessories**



# Sign Boards











2nd Edition 2020



### AXIS ELECTRICAL COMPONENTS (I) P. LTD.

Registered Office: AXIS House, Plot No. 104 C Kandivali Co-op Industrial Estate Ltd., Kandivali (W),

Administrative Office: Plot No. 149 BCD Mumbai – 400067, Maharashtra, India. Tel: +91-22-67756000 email: sales@axis-india.com | Website: www.axis-india.com