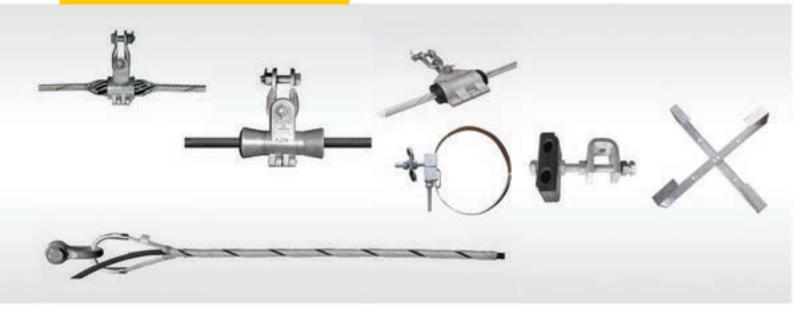

**Product Brochure** 

# **Overhead Line Hardware and Connectors**







LV/HV AB Cable Accessories & **Distribution Boxes** 















#### **CERTIFICATIONS**























Axis offers a complete range of Overhead Line Hardware for LV & MV Electrical Distribution Line Systems. These products are manufactured taking into consideration International standards such as BS, IS and utility specific requirements.



#### **Crossarms & Braces**



## **Insulator Hardware Fittings**





### Insulators – Porcelain LV, 11 & 33 kV



## Insulators – Polymeric 11 & 33 Kv



#### **Fasteners**





### **Preformed Line Products**



#### **O-H Line Connectors**





Surge Arrestors – Polymeric 11 kV & 33 kV

D.O.Fuses 11 kV & 33 kV



#### **OPGW & ADSS Cable Accessories**



# Sign Boards











2nd Edition 2020



### AXIS ELECTRICAL COMPONENTS (I) P. LTD.

Registered Office: AXIS House, Plot No. 104 C Kandivali Co-op Industrial Estate Ltd., Kandivali (W),

Administrative Office: Plot No. 149 BCD Mumbai – 400067, Maharashtra, India. Tel: +91-22-67756000 email: sales@axis-india.com | Website: www.axis-india.com