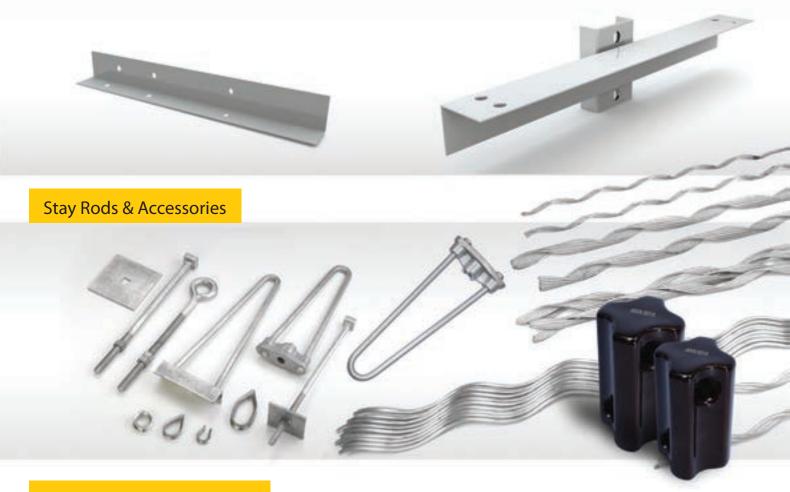

**Product Brochure** 

# **Overhead Line Hardware and Connectors**







LV/HV AB Cable Accessories & **Distribution Boxes** 















#### **CERTIFICATIONS**























Axis offers a complete range of Overhead Line Hardware for LV & MV Electrical Distribution Line Systems. These products are manufactured taking into consideration International standards such as BS, IS and utility specific requirements.



#### **Crossarms & Braces**



## **Insulator Hardware Fittings**





### Insulators – Porcelain LV, 11 & 33 kV



## Insulators – Polymeric 11 & 33 Kv



#### **Fasteners**





### **Preformed Line Products**



#### **O-H Line Connectors**





Surge Arrestors – Polymeric 11 kV & 33 kV

D.O.Fuses 11 kV & 33 kV



#### **OPGW & ADSS Cable Accessories**



# Sign Boards











2nd Edition 2020



### AXIS ELECTRICAL COMPONENTS (I) P. LTD.

Registered Office: AXIS House, Plot No. 104 C Kandivali Co-op Industrial Estate Ltd., Kandivali (W),

Administrative Office: Plot No. 149 BCD Mumbai – 400067, Maharashtra, India. Tel: +91-22-67756000 email: sales@axis-india.com | Website: www.axis-india.com