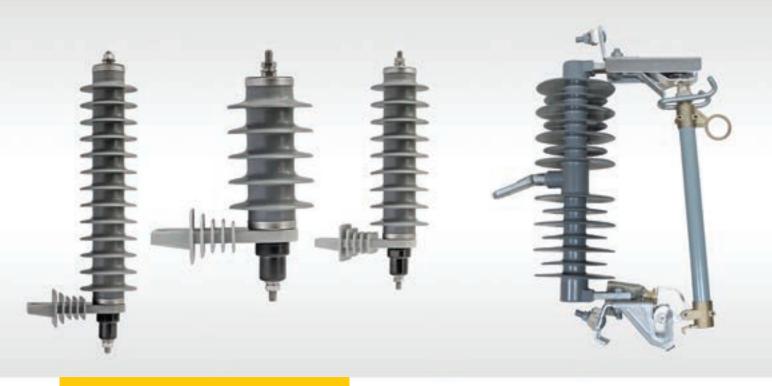

## Insulators – Polymeric 11 & 33 Kv

#### **O-H Line Connectors**

Surge Arrestors – Polymeric 11 kV & 33 kV

D.O.Fuses 11 kV & 33 kV