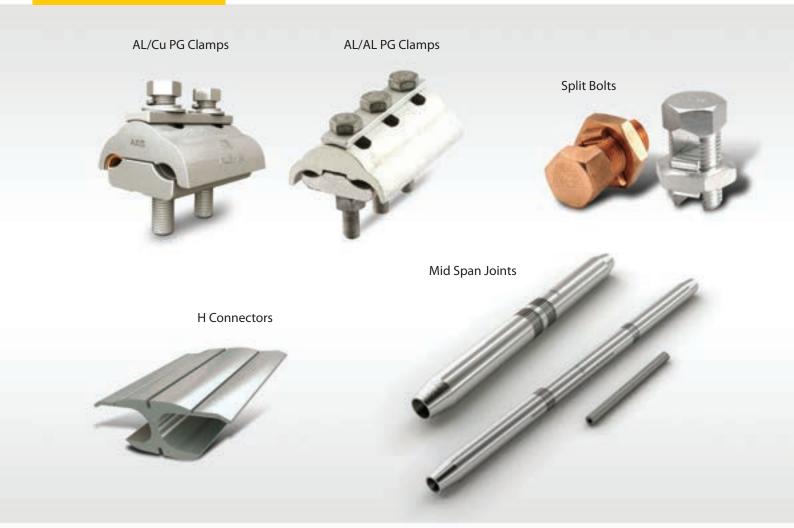

#### **O-H Line Connectors**

Surge Arrestors – Polymeric 11 kV & 33 kV

D.O.Fuses 11 kV & 33 kV