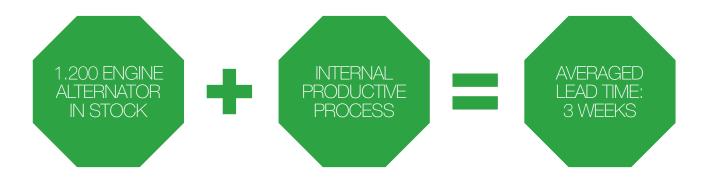

## 3 LARGE STOCK

GP has constantly more than 1.200 engine / alternator available in stock.

- . AVERAGE LEAD TIME: 2-4 weeks
- . AVERAGE VALUE OF THE STOCK: € 18.000.000