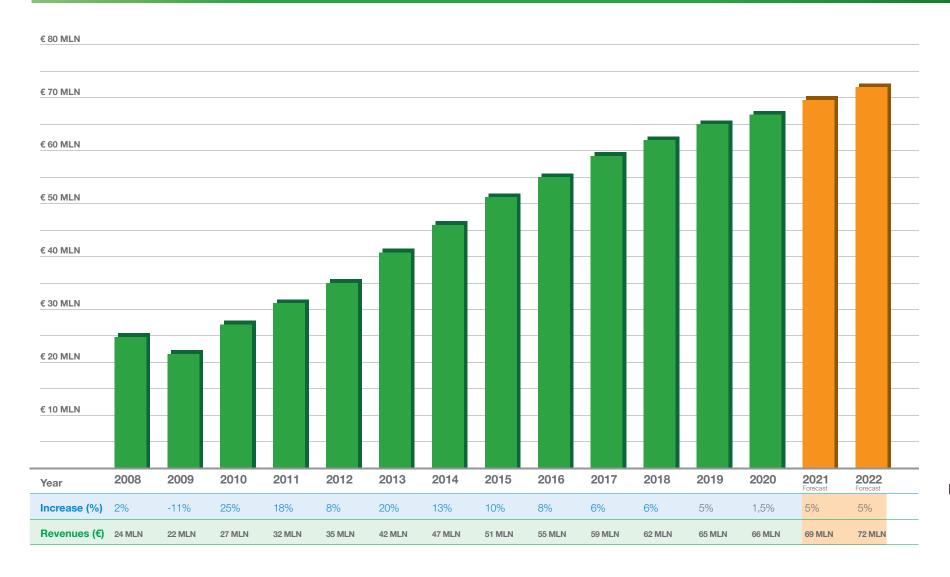

### **GREEN POWER REVENUES 2020: EURO 66 MLN**

GROWTH PERCENTAGE 2008-2020 **+8,80%** 

126 GREEN POWER IS PRESENT IN 126 COUNTRIES AROUND THE WORLD