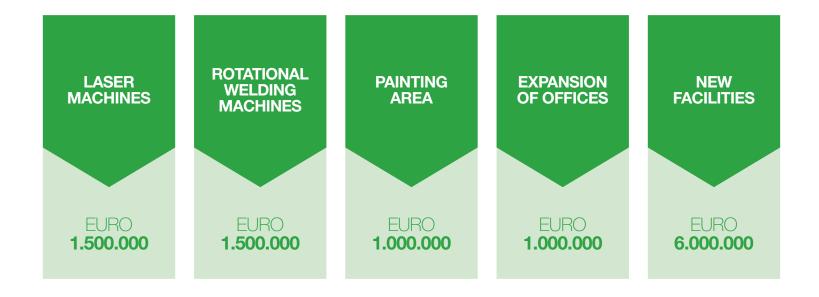

## 2 INVESTMENTS

In the last 3 years, GP invested more than Euro 11 MLN in new machineries and facilities to improve the quality of the generators.