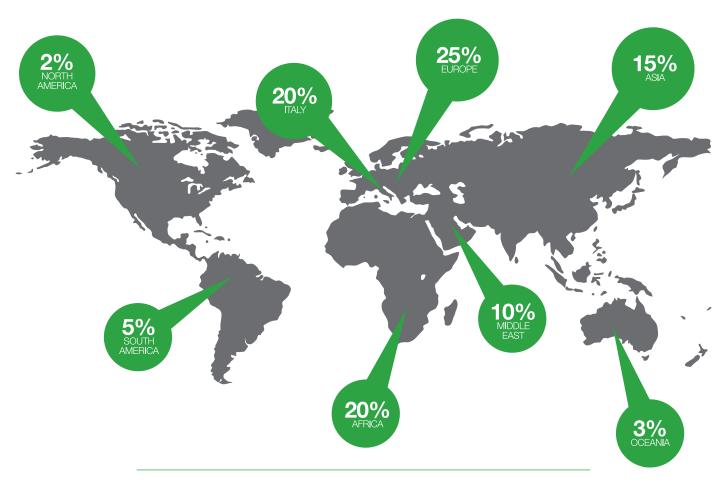

### **GREEN POWER REVENUES 2020: EURO 66 MLN**

GROWTH PERCENTAGE 2008-2020 **+8,80%** 

126 GREEN POWER IS PRESENT IN 126 COUNTRIES AROUND THE WORLD