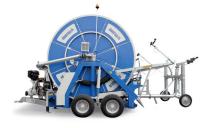

### **IDROFOGLIA IRRIGATION**

was established in 1979 as a manufacturing company of irrigation machines, motor pumps and electric pumps. The desire to extend its scope, has prompted the company to expand its range of solutions for water management for industry and construction, with new business divisions:

Idrofoglia Dewatering Idrofoglia Industry Idrofoglia Fire Fighting and Pressurization

www.idrofoglia.com

MACHINES AND MOTORPUMPS FOR IRRIGATION

DEWATERING E INDUSTRY

FIRE FIGHTING SYSTEMS

REVENUES FORECAST 2022 **€65-68** MLN