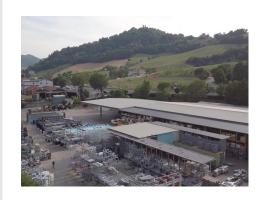

> 20.500 Mq

EPTA
POLO 3
PIANDIMELETO (PU)
ITALY

22.500 Mq

# NEW POLO 4 URBINO (PU) ITALY

| TOTAL      | 140.000 |
|------------|---------|
| AREA       | mq      |
| COVERED    | 35.000  |
| AREA       | mq      |
| INVESTMENT | € 40    |
| VALUE      | MLN     |