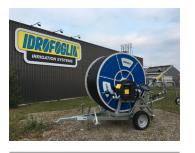

### **IDROFOGLIA IRRIGATION**

was established in 1979 as a manufacturing company of irrigation machines, motor pumps and electric pumps. The desire to extend its scope, has prompted the company to expand its range of solutions for water management for industry and construction, with new business divisions:

Idrofoglia Dewatering Idrofoglia Industry Idrofoglia Fire Fighting and Pressurization

www.idrofoglia.com

MACHINES AND MOTORPUMPS FOR IRRIGATION

DEWATERING E INDUSTRY

FIRE FIGHTING SYSTEMS

REVENUES FORECAST 2022 **€65-68** MLN