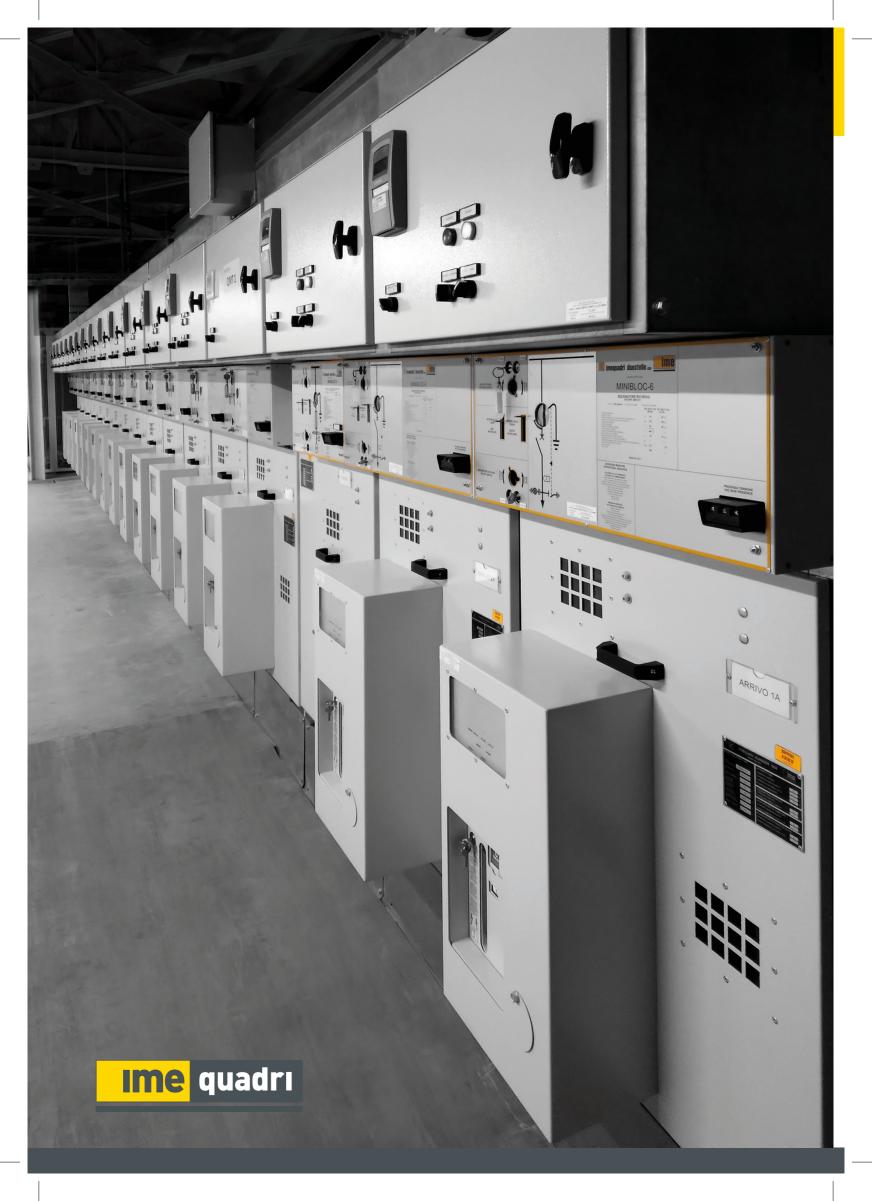

# MINIBLOC 6 / 636 Up to 24 / 36 kV - up to 1250 A - up to 25 kA

Metal enclosed switchboards **LSC2A-PM IAC**AFLR class, with gas insulated switch and load break switch

Compliant with CEI EN/IEC 62271-200 standard. ENEL DY800 and DY803 approved version.