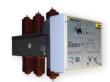

#### SINTER - Compact multifunction equipment 24 kV - 630 A - up to 25 kA

Combined equipment made of a vacuum circuit breaker and a SF6 line disconnector. Compliant with CEI EN/IEC 62271-100 and 200 standards. Designed for Minibloc 6 switchboards and ENEL DY800 approved version.