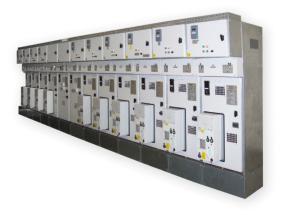

## **SWITCHGEARS - Low voltage**

#### POLIMETA

#### Up to 1000 V ca e 1500 V cc up to 5000 A - up to 100 kA

Power Center distribution boards.

Front-side accessible execution available upon request.

Certified internal arc proof **execution at 75 kA for 0,5" at 690V.** 