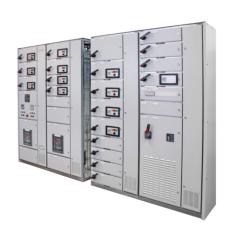

#### MULTICONTROL

#### Up to 1000 V ca - up to 3200 A - up to 75 kA

Motor control center switchboards made of modular fixed or withdrawable units.

Certified internal arc proof **execution at 75 kA for 0,5" at 690V.** 

Compliant with CEI 61439-1 standard.

Seismic qualification according to IEEE 693-2005,
IEC 60068-2-57 and IEC 62271-210 standards.