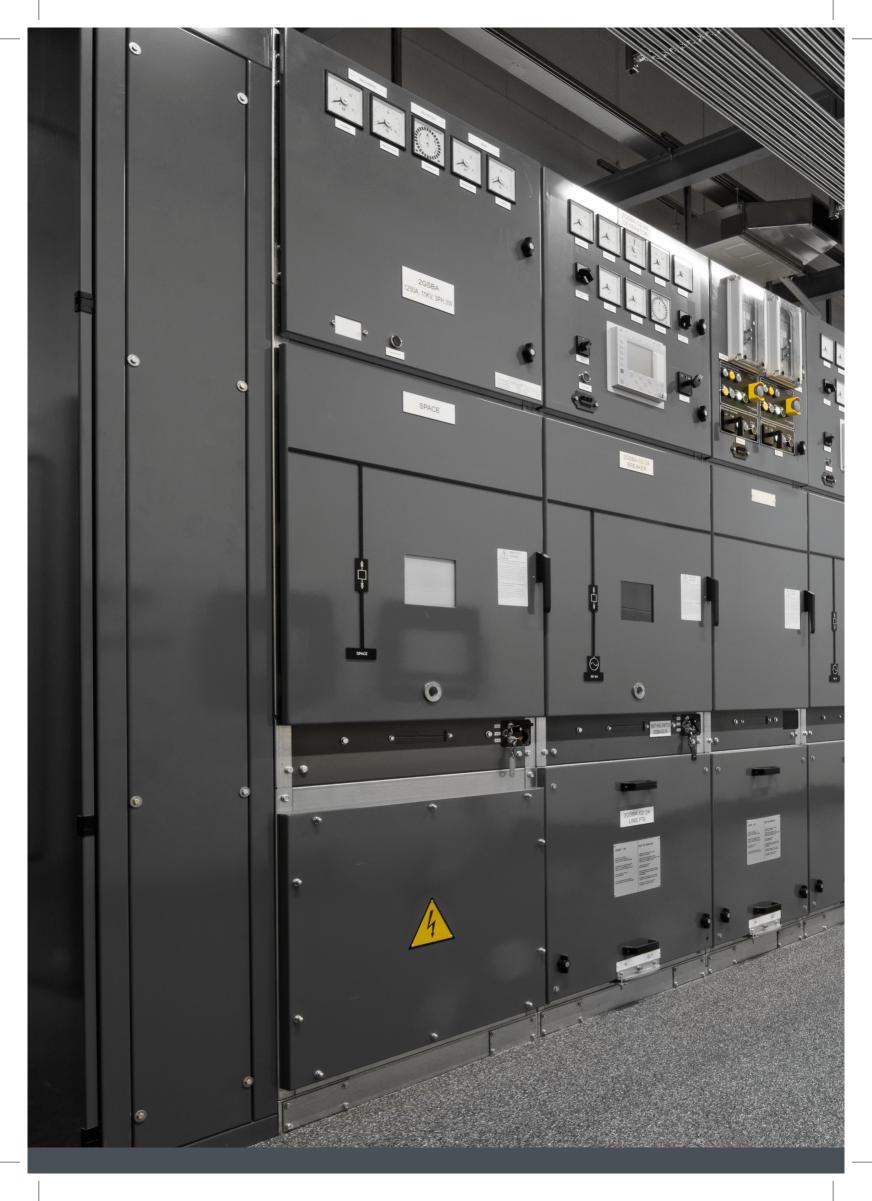

## **SWITCHGEARS - Medium voltage**

#### NORMOCLAD

Up to 36 kV - up to 4000 A - up to 50 kA

Metal clad switchboards **LSC2B-PM IAC AFLR** class. Compliant with CEI EN/IEC 62271-200 standard.

Seismic qualification according to IEEE 693-2005, IEC 60068-2-57 and IEC 62271-210 standards.