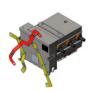

#### MULTICONTROL

#### Up to 1000 V ca - up to 3200 A - up to 75 kA

Motor control center switchboards made of modular fixed or withdrawable units.

Certified internal arc proof **execution at 75 kA for 0,5" at 690V.** 

Compliant with CEI 61439-1 standard.

Seismic qualification according to IEEE 693-2005,
IEC 60068-2-57 and IEC 62271-210 standards.