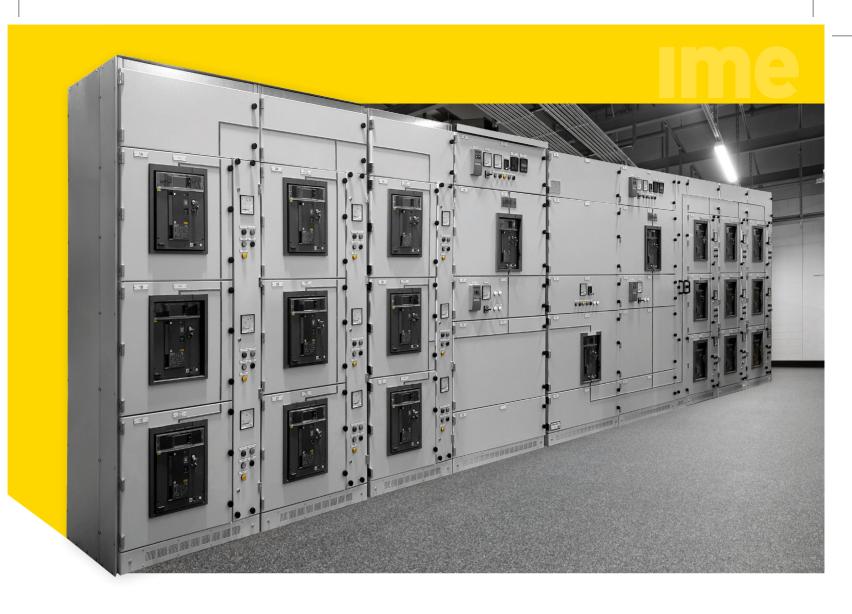

## **SWITCHGEARS - Low voltage**

#### POLIMETA

#### Up to 1000 V ca e 1500 V cc up to 5000 A - up to 100 kA

Power Center distribution boards.

Front-side accessible execution available upon request.

Certified internal arc proof **execution at 75 kA for 0,5" at 690V.** 

Compliant with CEI EN/IEC 61439-1 and 61432-2 standards.

Seismic qualification according to IEEE 693-2005, IEC 60068-2-57 and IEC 62271-210 standards.

#### MULTICONTROL

#### Up to 1000 V ca - up to 3200 A - up to 75 kA

Motor control center switchboards made of modular fixed or withdrawable units.

Certified internal arc proof **execution at 75 kA for 0,5" at 690V.** 

Compliant with CEI 61439-1 standard.

Seismic qualification according to IEEE 693-2005,
IEC 60068-2-57 and IEC 62271-210 standards.