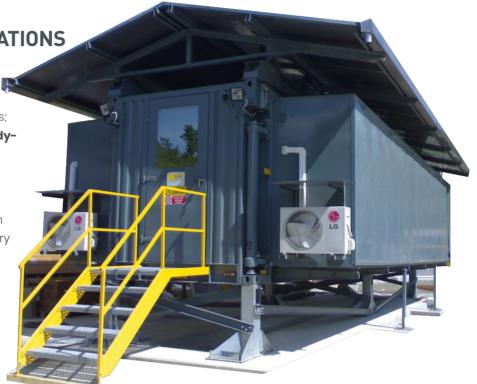

#### LOW VOLTAGE: 660 V -up to 5000 A - up to 100 kA

Three-pole and four-pole execution bus ducts with bare or insulated busbars and IP54 protection degree.

PREFABRICATED SUBSTATIONS

**Modular structures** suitable for medium and low voltage switchboards, rectifiers, protection and control devices; appropriate to be transported and **ready-to-install** settlement.

These structures have been studied for specific requirements in the sphere of photovoltaic and/or wind plants, of both primary (ENEL DY 770-780) and secondary electrical substations, and of general distribution.