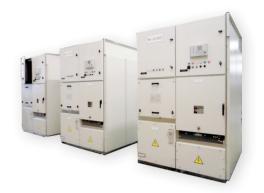

## **SWITCHGEARS - Medium voltage**

#### NORMOCLAD

Up to 36 kV - up to 4000 A - up to 50 kA

Metal clad switchboards **LSC2B-PM IAC AFLR** class. Compliant with CEI EN/IEC 62271-200 standard.

Seismic qualification according to IEEE 693-2005, IEC 60068-2-57 and IEC 62271-210 standards.