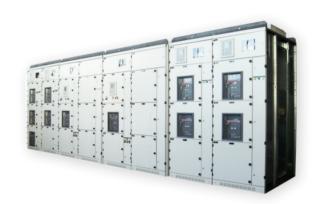

#### POLIMETA

#### Up to 1000 V ca e 1500 V cc up to 5000 A - up to 100 kA

Power Center distribution boards.

Front-side accessible execution available upon request.

Certified internal arc proof **execution at 75 kA for 0,5" at 690V.** 

Compliant with CEI EN/IEC 61439-1 and 61432-2 standards.

Seismic qualification according to IEEE 693-2005, IEC 60068-2-57 and IEC 62271-210 standards.