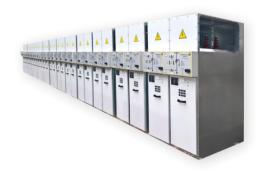

## **SWITCHGEARS - Medium voltage**

# MINIBLOC 6 / 636 Up to 24 / 36 kV - up to 1250 A - up to 25 kA

Metal enclosed switchboards **LSC2A-PM IAC**AFLR class, with gas insulated switch and load break switch

Compliant with CEI EN/IEC 62271-200 standard. ENEL DY800 and DY803 approved version.

#### ROTOBLOC

Up to 36 kV - up to 1250 A - up to 25 kA

Metal enclosed switchboards **LSC2A-PI** class, with air insulated switch and load break switch.

Compliant with CEI EN/IEC 62271-200 standard. ENEL DY400 approved version.