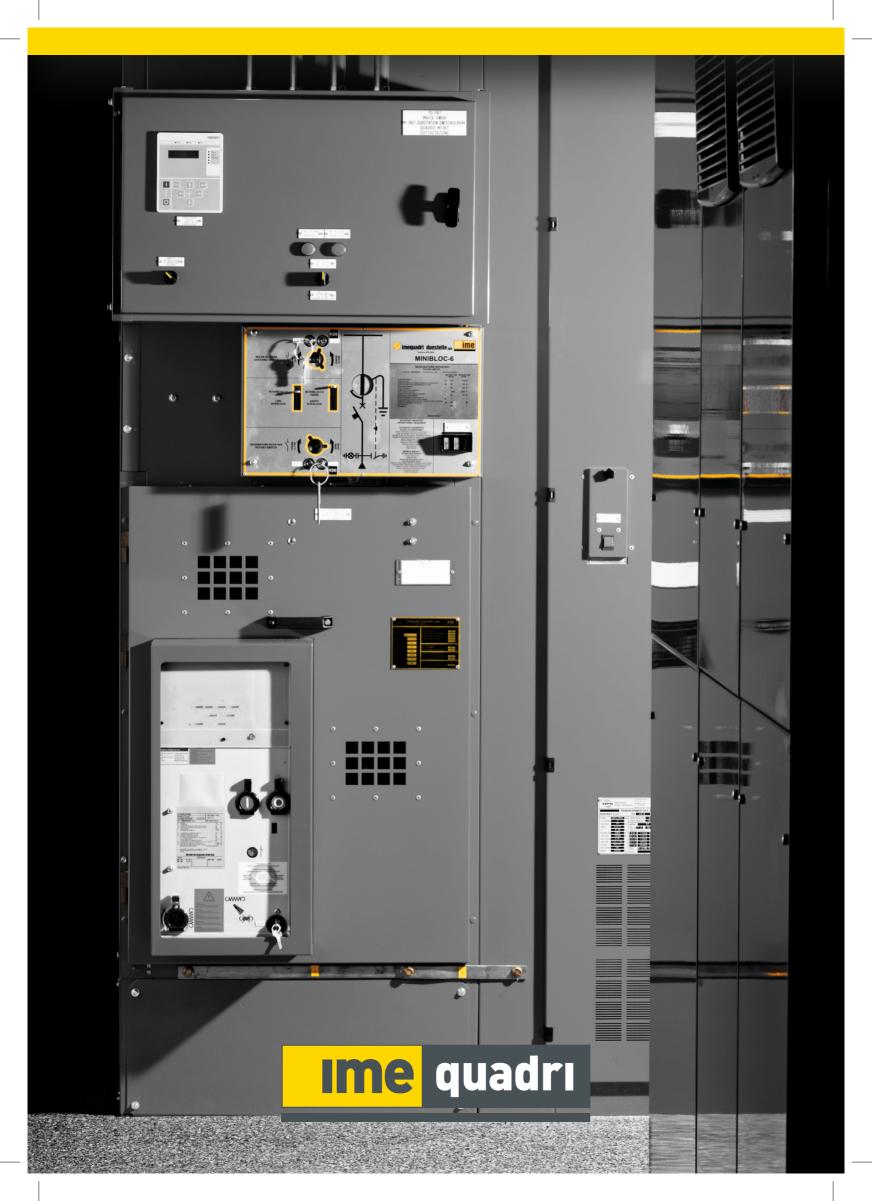

# MINIBLOC 6 / 636 Up to 24 / 36 kV - up to 1250 A - up to 25 kA

Metal enclosed switchboards **LSC2A-PM IAC**AFLR class, with gas insulated switch and load break switch

Compliant with CEI EN/IEC 62271-200 standard. ENEL DY800 and DY803 approved version.