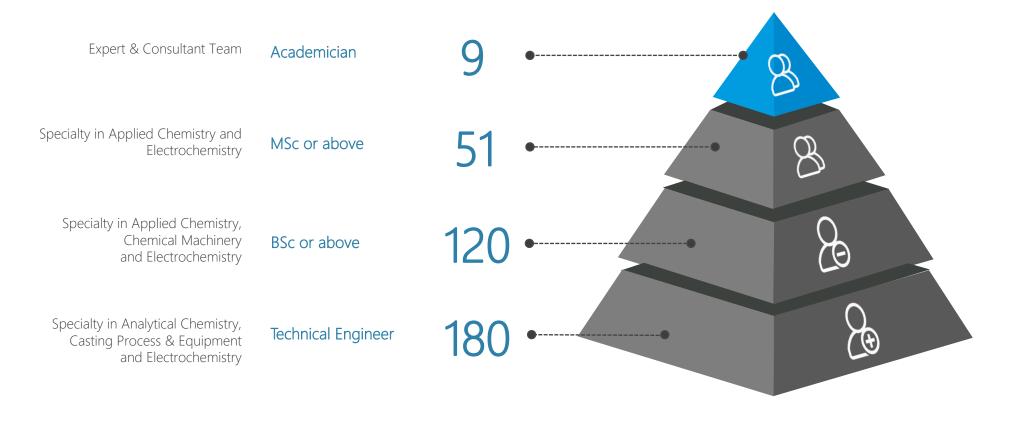

#### Composition of the technical personnel

From AGM to GEL, Lead Carbon to Lithium ion, battery technology has undergone revolutionary innovation and transformation.

Sacred Sun has been honored to be powering global technologies.