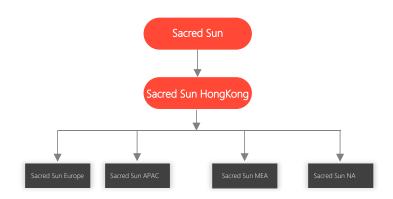

# Why Choose US

5 Subsidiaries

130 Countries & regions

Brands

➤ Sacred Sun Hong Kong

> Sacred Sun Europe

> Sacred Sun MEA

➤ Sacred Sun APAC

➤ Sacred Sun NA

We offer solutions for

customers to 130+

countries and regions

Local Service www.sacredsun.com

Global technical support and local service